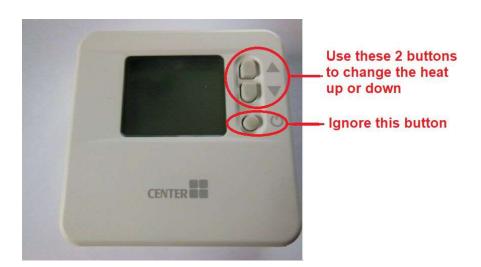

Simply use the Center Remote Thermostat to move the heat temperature up or down.

This is located outside the main double bed bedroom.

NOTE: "The Display" above shows the room temperature. After you change the heat, "The Display" goes back to showing the room temperature.