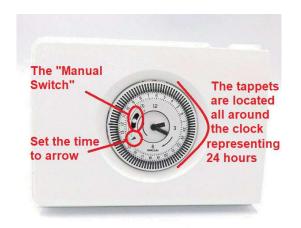

However, you may want to set some timed heating.

By pulling down the flap, you will see the Timer.

Ignore the Center Remote Thermostat located outside the main double bed bedroom.

- To set the time
  Align the 24hr current time to the arrow
- To set the tappets Set tappets to outer edge for ON periods of heat Set tappets to inner edge for OFF periods of heat
- 3. To activate timed heating Set the "Manual Switch" to the middle slot