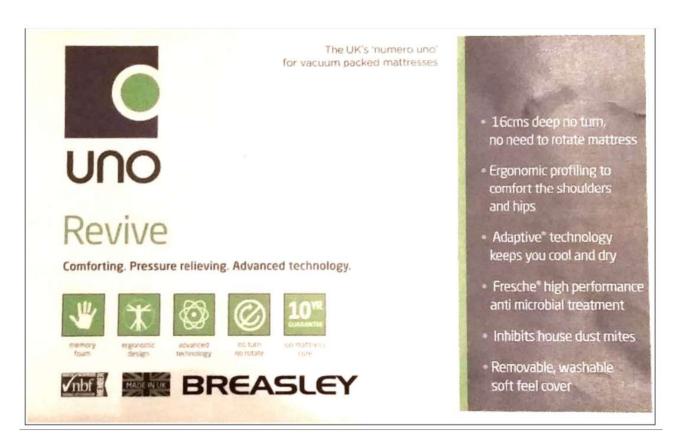

## **Breasley UNO Revive Memory Foam Mattress**

Breasley are the largest foam producers in the UK and put their experience and know-how to make some superb mattresses.

The all new Uno Revive is designed to offer a supportive, comfortable feel at all times. There are 2 layers of foam in this mattress, there is the foundation layer, a 13cm layer of high density foam, designed to offer excellent support to the body at all times. Then there is also a 3cm layer on the surface, which is softer, more comfortable and designed to create the feel of weightlessness whilst in bed. The two layers work in harmony to prevent pressure points from forming, which cause aches and pains in the morning.

The Revive has been infused with Fresche® technology. This new feature to Breasley's mattresses will prevent bacteria from spreading in the mattresses, killing off germs and odours. The cover fabric is a tactile, high quality cover that is silk smooth and very soft. Not only is the cover very comfortable, but it is also machine washable and completely removable.